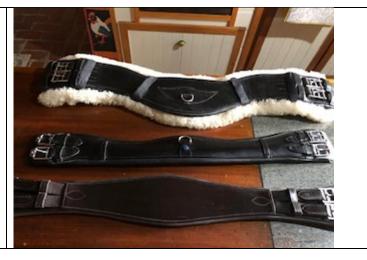

### Three quality leather girths

Top: Flexible Fit Black Leather with Sheepskin liner (removable) – barely used and leather is soft enough to use without the sheepskin – 75cm - **\$80** 

Centre: Stubben Slimline padded black leather

75cm – brand new unused. \$80

Bottom: Havana padded leather with elastic buckles – 80cm – brand new unused. **\$50** 

None of these fit my big fatty.

Jo Anderson - 0428 428 751